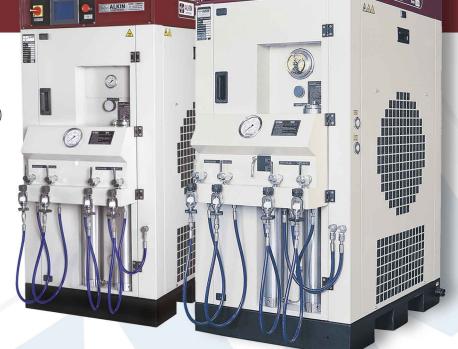

## Standard Features

P61 Purifier with Refillable Purifier Element (Stainless steel)

High Pressure Particle and Oil Removel Filter (Stainless Steel)

2nd and 3rd stages Water Seperator (Stainless Steel)

Intercoolers (Stainless Steel) Aftercooler (Stainless Steel)

Priority Valve (Pressure Maintaining Valve)

Check Valve

Electric Panel: Y∆ starter

Canopy Isolated from Subbase for Smoothest Operation

Auto Drain

Automatic Start/Stop

Oil Level Switch

Removable Filling Panel with 4 Filling Hoses (Yokes, Filling Valves) and Cylinder Pressure Gauge

Control Panel: 4 Stage Pressure Gauges, Main Switch, On/Off Buttons, Hourmeter, Test, Reset and Emergency Pushbuttons , 5 Control Leds

Tropical Cooling with Electric Ventilation Fans

Air Quality comply with EN 12021

## **Optional Features**

Extra Filling Hoses
Dual Pressure Systems 225-310 Bar/3260-4500 Psi
Disposable Fitler Cartridge
Electronic Control System

| ALKIN<br>Modello | Working Pressure |           | Displacement Capacity |      |      | Motor<br>Power |     | RPM | Stages | Cylinders | Weight | Dimensions(cm) |     |     |
|------------------|------------------|-----------|-----------------------|------|------|----------------|-----|-----|--------|-----------|--------|----------------|-----|-----|
|                  | Bar              | Psi       | Lt/min                | m³/h | Cfm  | НР             | KW  |     |        |           |        | w              | L   | н   |
|                  | 225/310          | 3260/4500 | 450                   | 28,8 | 16,9 | 10             | 7,5 | 550 | 4      | 3         | 730    |                |     |     |
| W4               | 225/310          | 3260/4500 | 600                   | 36   | 21,2 | 15             | 11  | 720 | 4      | 3         | 740    |                |     |     |
| Canopy           | 225/310          | 3260/4500 | 685                   | 41,1 | 24,2 | 20             | 15  | 830 | 4      | 3         | 750    | 77             | 111 | 164 |
|                  | 415              | 6000      | 530                   | 31,8 | 18,7 | 15             | 11  | 640 | 4      | 3         | 790    |                |     |     |
|                  | 415              | 6000      | 600                   | 36   | 21,2 | 20             | 15  | 720 | 4      | 3         | 800    |                |     |     |